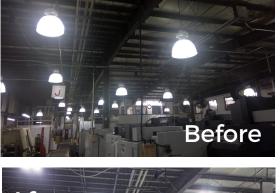

#### What measures we installed

All of the manufacturing floor high-bays were replaced with high efficiency GE LED fixtures. These luminaires came equipped with integrated Daintree sensors and controls.

#### How these measures benefited Columbia Manufacturing

Columbia benefited from a large reduction in operating and energy costs. The new equipment installed increased foot candles and color-rendering making for a safer and more productive working environment. Upon completion of the job, all products and workmanship are fully warranted by Greenleaf for 5 years.